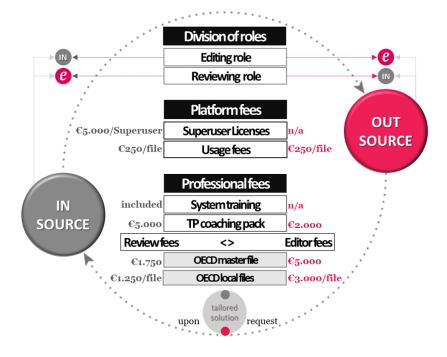

#### 2 standard service models

Standard fee chart; Fees per annum for 3 year contract